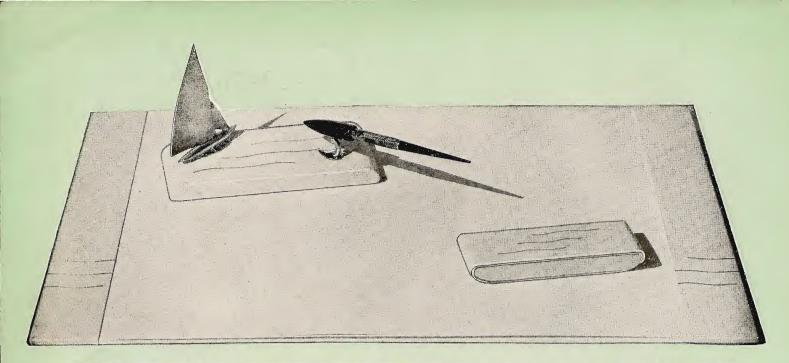

SPORTSMAN RECTANGULAR—Large Rectangular Blotter Ensemble, Black or White highest quality, hand tooled Leather, includes Blotter pad 27x19", Rectangular Desk Base 9 x 4½", Rectangular Rocker Blotter 7 x 2½". Price \$35.00 with Standard Vacumatic Desk Pen

GOVERNOR-Small Rectangular Biotter Ensemble, Black or White highest quality, hand tooled Leather, includes: Blotter Pad 20 x 14", Rectangular Desk Base 6 x 3½", Rocker Blotter 4½ x 2½". Price \$22.00 with Standard Vacumatic Desk Pen